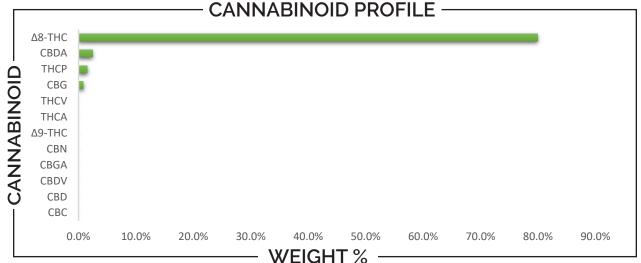

| CANNABINOID                                                                                                 |           | WEIGHT (%)                   |                          | MG/G   |
|-------------------------------------------------------------------------------------------------------------|-----------|------------------------------|--------------------------|--------|
| СВС —                                                                                                       |           | ND                           |                          | ND     |
| CBD -                                                                                                       |           | ND                           | >                        | ND     |
| CBDA —                                                                                                      |           | 2.47                         | >                        | 24.65  |
| CBDV -                                                                                                      |           | ND                           | >                        | ND     |
| CBG —                                                                                                       |           | 0.85                         | >                        | 8.53   |
| CBGA -                                                                                                      |           | ND                           | >                        | ND     |
| CBN -                                                                                                       |           | ND                           | >                        | ND     |
| ∆8-THC —                                                                                                    |           | 79.93                        | >                        | 799.31 |
| <u> А</u> 9-ТНС —                                                                                           | >         | ND                           | >                        | ND     |
| ТНСР —                                                                                                      |           | 1.54                         | >                        | 15.42  |
| THCA -                                                                                                      |           | ND                           | >                        | ND     |
| THCV -                                                                                                      | <b>→</b>  | ND                           | >                        | ND     |
| Analysis Method: TP-POT-05<br>Total THC = $(0.877 \times THCA) + \Delta 9$<br>Total CRD (0.877 × CRDA) + CC | -THC Prep | ared By: BRB<br>Date: 3/25/2 | Analyze<br>2024 Analysis | ,      |